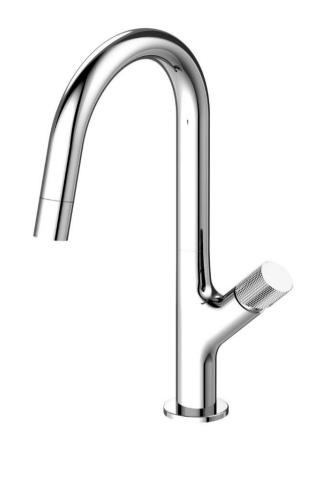

## CPaini GRIP

Paini Grip kitchen mixer with pull down nozzle

Finish: Chrome 7GCR591FU

## Available finishes:

Chrome Only

Due to our policy of continuous product development, the design and specification shown are subject to change without notice.

Please confirm all particulars with your sales consultant prior to purchase.