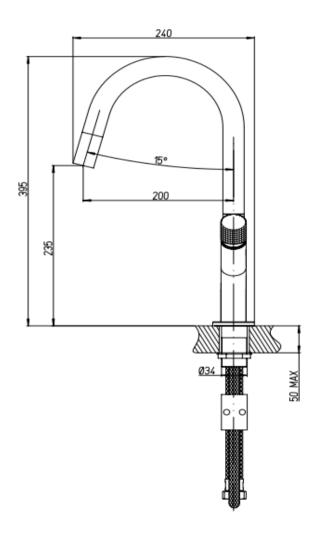

## CPaini GRIP

Paini Grip kitchen mixer with pull down nozzle

Finish: Chrome 7GCR591FU

## Made in Italy

10 Year Warranty
Water Efficiency: 4 Star
Water Consumption: 7.5 L/min

## For Equal Pressure only

Max. Operating Pressure: 500Kpa.

Min. Operating Pressure: 50Kpa.

Pipework must be flushed before installation

Please install as per manufacturers instructions in the box