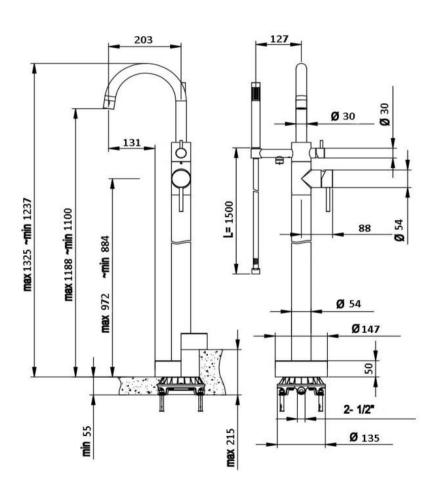

## Deini cox

Paini Cox floor mounted bath spout with handshower, mixer & round spout

Finish: Chrome 78CR136R

## For Equal Pressure only

Max. Operating Pressure: 500Kpa.

Min. Operating Pressure: 50Kpa.

Pipework must be flushed before installation

Please install as per manufacturers instructions in the box