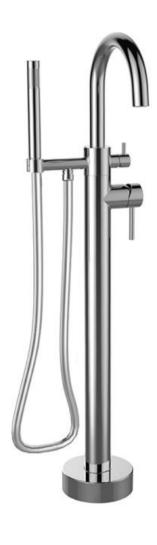

## Deini cox

Paini Cox floor mounted bath spout with handshower, mixer & round spout

Finish: Chrome 78CR136R