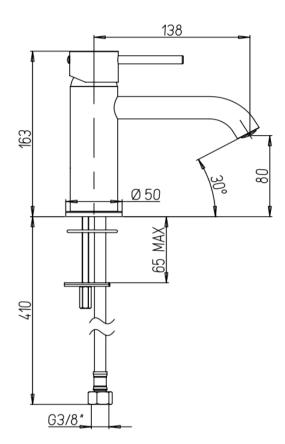

## ப் Paini cox 02

Cox 02 Basin mixer without pop up waste

Finish: Chrome 78CR205O

## Made in Italy

10 Year Warranty (2 Year for Black)

Water Efficiency: 5 Star

Water Consumption: 5.5 L/min

## For Equal Pressure only

Max. Operating Pressure: 500Kpa. Min. Operating Pressure: 50Kpa. Pipework must be flushed before installation

Please install as per manufacturers instructions in the box