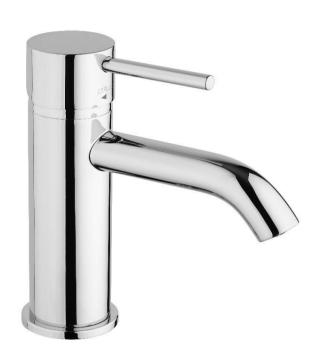

## ப் Paini cox 02

Cox 02 Basin mixer without pop up waste

Finish: Chrome 78CR205O