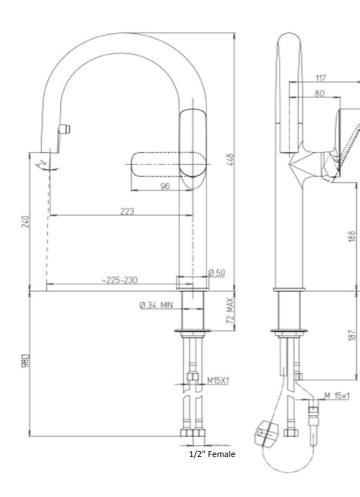

# CPaini Nove

Paini Nove kitchen mixer with pull down dual function nozzle

Finish: Chrome

#### 09CR591B

## For Equal Pressure only

Max. Operating Pressure: 500Kpa.

Min. Operating Pressure: 50Kpa.

Pipework must be flushed before installation

Please install as per manufacturers instructions in the box