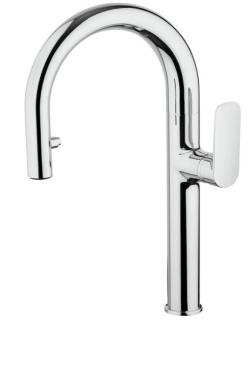

# CPaini Nove

Paini Nove kitchen mixer with pull down dual function nozzle

Finish: Chrome

#### 09CR591B