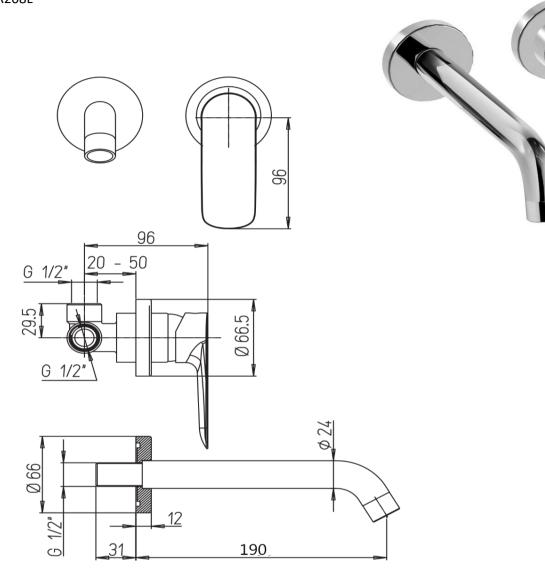

## ப் Paini Nove

Paini Nove wall mounted basin mixer, 190mm projection

Finish: Chrome 09CR208L

## Made in Italy

10 Year Warranty (2 Year for Black)

Water Efficiency: 5 Star

Water Consumption: 5.5L/min

## For Equal Pressure only

Max. Operating Pressure: 500Kpa.

Min. Operating Pressure: 50Kpa.

Pipework must be flushed before installation

Please install as per manufacturers instructions in the box