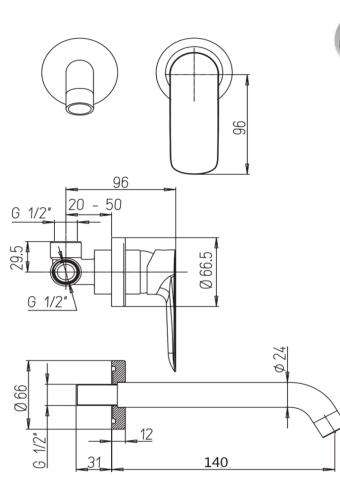

## ப்சவார் Nove

Paini Nove wall mounted basin mixer, 140mm projection Finish: Chrome 09CR208

## Made in Italy

10 Year Warranty (2 Year for Black) Water Efficiency: 5 Star Water Consumption: 5.5L/min

| ion: 5.5L/min                                               | Available finishes:<br>CR - Chrome |
|-------------------------------------------------------------|------------------------------------|
| For Equal Pressure only                                     | BK - Black                         |
| Max. Operating Pressure: 500Kpa.                            |                                    |
| Min. Operating Pressure: 50Kpa.                             | GM - Gun Metal                     |
| Pipework must be flushed before installation                |                                    |
| Please install as per manufacturers instructions in the box | CQ - Brushed Nickel                |