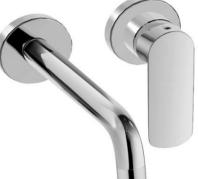

## ப்சவார் Nove

Paini Nove wall mounted basin mixer, 140mm projection Finish: Chrome 09CR208

## Made in Italy

10 Year Warranty (2 Year for Black) Water Efficiency: 5 Star Water Consumption: 5.5L/min

| ion: 5.5L/min                                               | Available finishes:<br>CR - Chrome |
|-------------------------------------------------------------|------------------------------------|
| For Equal Pressure only                                     | BK - Black                         |
| Max. Operating Pressure: 500Kpa.                            |                                    |
| Min. Operating Pressure: 50Kpa.                             | GM - Gun Metal                     |
| Pipework must be flushed before installation                |                                    |
| Please install as per manufacturers instructions in the box | CQ - Brushed Nickel                |