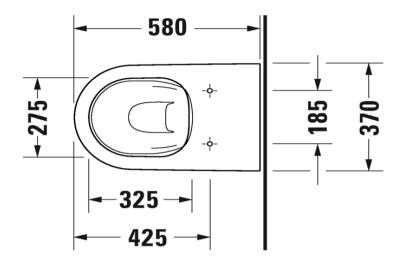

## DURAVIT D-Neo Floor Mounted Rimless Toilet

Duravit D-Neo Floor Mounted Rimless Toilet with soft close seat (Soft close seat 021.69 required)

2003.09

5 Year warranty (Vitreous China) WELS Rating: 4 Star - 4.5/3 L