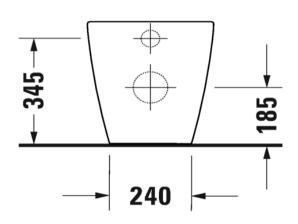

## DURAVIT D-Neo Floor Mounted Rimless Toilet

Duravit D-Neo Floor Mounted Rimless Toilet with soft close seat (Soft close seat 021.69 required)

2003.09

5 Year warranty (Vitreous China) WELS Rating: 4 Star - 4.5/3 L