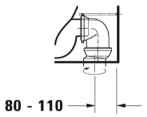

## DURAVIT D-Neo Floor Mounted Rimless Toilet

Duravit D-Neo Floor Mounted Rimless Toilet with soft close seat (Soft close seat 021.69 required)

2003.09

5 Year warranty (Vitreous China) WELS Rating: 4 Star - 4.5/3 L

Max. Operating Pressure: 500Kpa. Min. Operating Pressure: 50Kpa.

Pipework must be flushed before installation

Please install as per manufacturers instructions in the box

 $Due \ to \ our \ policy \ of \ continuous \ product \ development, \ the \ design \ and \ specification \ shown \ are \ subject \ to \ change \ without \ notice.$ 