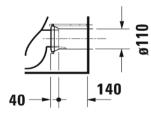

## DURAVIT D-Neo Floor Mounted Rimless Toilet

Duravit D-Neo Floor Mounted Rimless Toilet with soft close seat (Soft close seat 021.69 required)

2003.09

5 Year warranty (Vitreous China) WELS Rating: 4 Star - 4.5/3 L

Max. Operating Pressure: 500Kpa. Min. Operating Pressure: 50Kpa.

Pipework must be flushed before installation

Please install as per manufacturers instructions in the box

 $Due \ to \ our \ policy \ of \ continuous \ product \ development, \ the \ design \ and \ specification \ shown \ are \ subject \ to \ change \ without \ notice.$ 