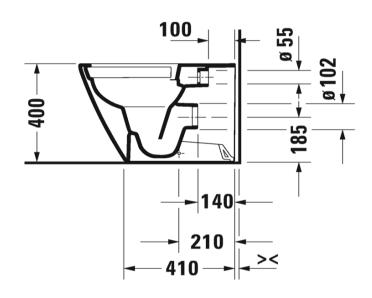

## DURAVIT D-Neo Floor Mounted Rimless Toilet

Duravit D-Neo Floor Mounted Rimless Toilet with soft close seat (Soft close seat 021.69 required)

2003.09

5 Year warranty (Vitreous China) WELS Rating: 4 Star - 4.5/3 L