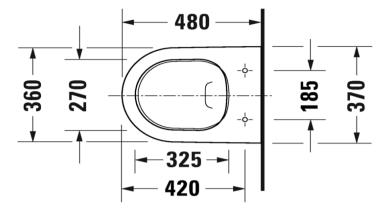

## DURAVIT D-Neo Compact Wall Hung Toilet

Duravit D-Neo Compact Wall Hung Rimless Toilet with soft close seat (Soft close seat 021.69 required)

2587.09

5 Year warranty (Vitreous China) WELS Rating: 4 Star - 4.5/3 L