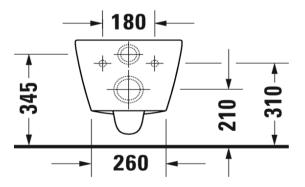

## DURAVIT D-Neo Compact Wall Hung Toilet

Duravit D-Neo Compact Wall Hung Rimless Toilet with soft close seat (Soft close seat 021.69 required)

2587.09

5 Year warranty (Vitreous China) WELS Rating: 4 Star - 4.5/3 L