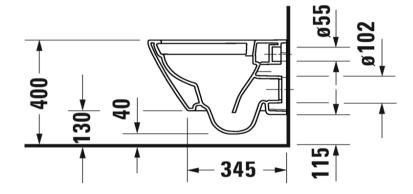

## DURAVIT D-Neo Compact Wall Hung Toilet

Duravit D-Neo Compact Wall Hung Rimless Toilet with soft close seat (Soft close seat 021.69 required)

2587.09

5 Year warranty (Vitreous China) WELS Rating: 4 Star - 4.5/3 L