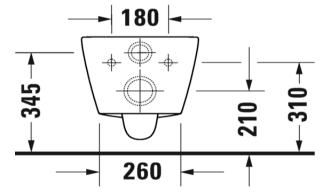

## DURAVIT D-Neo Wall Hung Toilet

Duravit D-Neo Wall Hung Rimless Toilet with soft close seat (Soft close seat 021.69 required)
2577.09

5 Year warranty (Vitreous China) WELS Rating: 4 Star - 4.5/3 L

Max. Operating Pressure: 500Kpa.