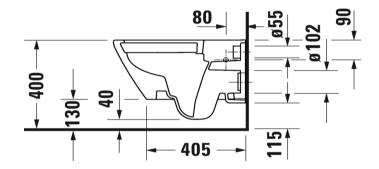

## DURAVIT D-Neo Wall Hung Toilet

Duravit D-Neo Wall Hung Rimless Toilet with soft close seat (Soft close seat 021.69 required)
2577.09

5 Year warranty (Vitreous China) WELS Rating: 4 Star - 4.5/3 L

Max. Operating Pressure: 500Kpa.