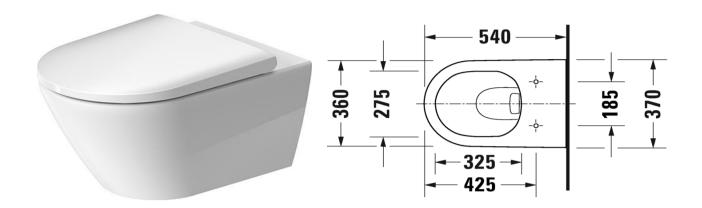

## DURAVIT D-Neo Wall Hung Toilet

Duravit D-Neo Wall Hung Rimless Toilet with soft close seat (Soft close seat 021.69 required)
2577.09

5 Year warranty (Vitreous China) WELS Rating: 4 Star - 4.5/3 L

Max. Operating Pressure: 500Kpa.