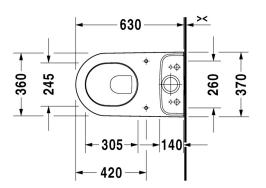

## 2138.09

405 ≋ 400 240

5 Year warranty (Vitreous China) WELS Rating: 4 Star - 4.5/3 L

Max. Operating Pressure: 500Kpa. Min. Operating Pressure: 50Kpa. Pipework must be flushed before installation

Please install as per manufacturers instructions in the box