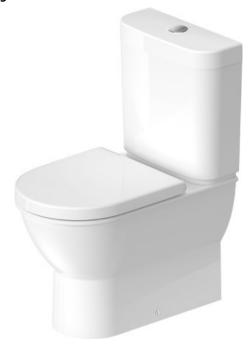

## DURAVIT Darling New

Duravit Darling New, back to wall suite and connector, centre back water inlet (Requires soft close seat 069.89)

## 2138.09

405 ≋ 400 240

5 Year warranty (Vitreous China) WELS Rating: 4 Star - 4.5/3 L

Max. Operating Pressure: 500Kpa. Min. Operating Pressure: 50Kpa. Pipework must be flushed before installation

Please install as per manufacturers instructions in the box