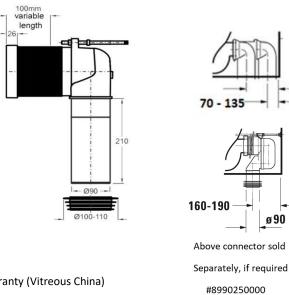

## 2138.09

405 ≋ 400 240

5 Year warranty (Vitreous China) WELS Rating: 4 Star - 4.5/3 L

Max. Operating Pressure: 500Kpa. Min. Operating Pressure: 50Kpa. Pipework must be flushed before installation

Please install as per manufacturers instructions in the box

Due to our policy of continuous product development, the design and specification shown are subject to change without notice.

ø90

Please confirm all particulars with your sales consultant prior to purchase.