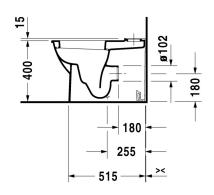

## 2138.09

405 ≋ 400 240

5 Year warranty (Vitreous China) WELS Rating: 4 Star - 4.5/3 L

Max. Operating Pressure: 500Kpa. Min. Operating Pressure: 50Kpa. Pipework must be flushed before installation

Please install as per manufacturers instructions in the box