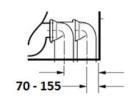

## 2182.09SC-RETRO

Above connector sold
Separately, if required
#8990250000

5 Year warranty (Vitreous China) WELS Rating: 4 Star - 4.5/3 L

Max. Operating Pressure: 500Kpa.

Min. Operating Pressure: 50Kpa.

Pipework must be flushed before installation