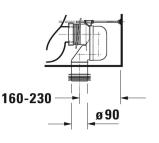

## DURAVIT DuraStyle Basic - Retro

Duravit DuraStyle Basic Retro, back to wall rimless suite and connector, exposedl bottom left or right water inlet (Soft close seat 020.79 included)

## 2182.09SC-RETRO

Above connector sold
Separately, if required
#8990250000

5 Year warranty (Vitreous China) WELS Rating: 4 Star - 4.5/3 L

Max. Operating Pressure: 500Kpa.

Min. Operating Pressure: 50Kpa.

Pipework must be flushed before installation