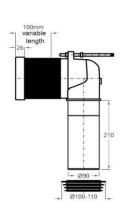

## 2182.09SC-RETRO

Above connector sold
Separately, if required
#8990250000

5 Year warranty (Vitreous China) WELS Rating: 4 Star - 4.5/3 L

Max. Operating Pressure: 500Kpa.

Min. Operating Pressure: 50Kpa.

Pipework must be flushed before installation