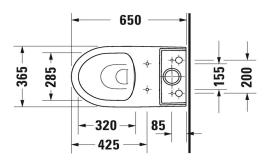

## DURAVIT DuraStyle Basic - Retro

Duravit DuraStyle Basic Retro, back to wall rimless suite and connector, exposedl bottom left or right water inlet (Soft close seat 020.79 included)

## 2182.09SC-RETRO

Above connector sold
Separately, if required
#8990250000

5 Year warranty (Vitreous China) WELS Rating: 4 Star - 4.5/3 L

Max. Operating Pressure: 500Kpa.

Min. Operating Pressure: 50Kpa.

Pipework must be flushed before installation