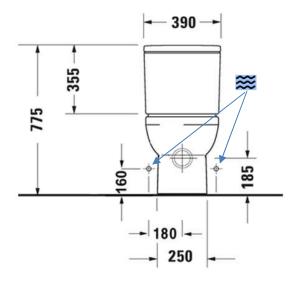

## DURAVIT DuraStyle Basic - Retro

Duravit DuraStyle Basic Retro, back to wall rimless suite and connector, exposedl bottom left or right water inlet (Soft close seat 020.79 included)

## 2182.09SC-RETRO

Above connector sold
Separately, if required
#8990250000

5 Year warranty (Vitreous China) WELS Rating: 4 Star - 4.5/3 L

Max. Operating Pressure: 500Kpa.

Min. Operating Pressure: 50Kpa.

Pipework must be flushed before installation