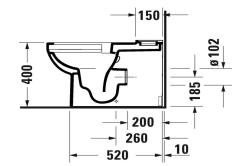

## DURAVIT DuraStyle Basic - Retro

Duravit DuraStyle Basic Retro, back to wall rimless suite and connector, exposedl bottom left or right water inlet (Soft close seat 020.79 included)

## 2182.09SC-RETRO

Above connector sold
Separately, if required
#8990250000

5 Year warranty (Vitreous China) WELS Rating: 4 Star - 4.5/3 L

Max. Operating Pressure: 500Kpa.

Min. Operating Pressure: 50Kpa.

Pipework must be flushed before installation