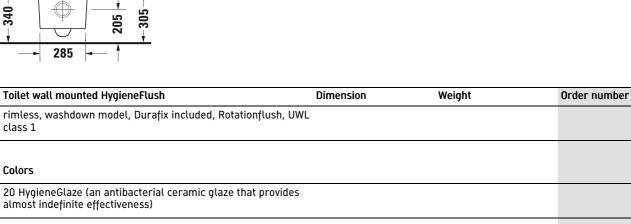

## White Tulip Toilet wall mounted HygieneFlush # 2576092000

## |< 370 mm >|

class 1

Colors

## Variant 370 x 540 mm 25.000 kilogram 2576092000 ♦4,5 l Infobox Durafix for invisible fixation is included in delivery, Not available in WonderGliss Accessory for ceramics Ø 12 x 180 mm 006500 Fixing for wall mounted bidet and wall mounted toilet 0.200 kilogram Accessory Schallschutz-Set Noise reduction gasket 005090 Suitable products Toilet seat and cover removable, hinges stainless steel, with 002709 soft closure,