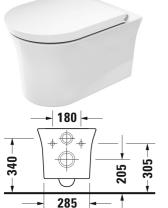

## |< 370 mm >|

class 1

Colors

## Variant 370 x 540 mm 25.000 kilogram 2576092000 ♦4,5 l Infobox Durafix for invisible fixation is included in delivery, Not available in WonderGliss Accessory for ceramics Ø 12 x 180 mm 006500 Fixing for wall mounted bidet and wall mounted toilet 0.200 kilogram Accessory Schallschutz-Set Noise reduction gasket 005090 Suitable products Toilet seat and cover removable, hinges stainless steel, with 002709 soft closure,