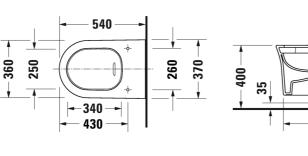

## |< 370 mm >|

class 1

Colors

## Variant 370 x 540 mm 25.000 kilogram 2576092000 ♦4,5 l Infobox Durafix for invisible fixation is included in delivery, Not available in WonderGliss Accessory for ceramics Ø 12 x 180 mm 006500 Fixing for wall mounted bidet and wall mounted toilet 0.200 kilogram Accessory Schallschutz-Set Noise reduction gasket 005090 Suitable products Toilet seat and cover removable, hinges stainless steel, with 002709 soft closure,