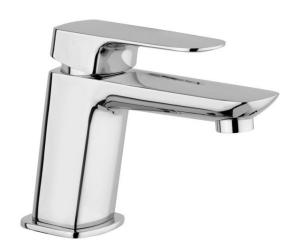

## ப் Paini Nove

Paini Nove basin mixer, small, 107mm projection

Finish: Chrome 09CR205SM