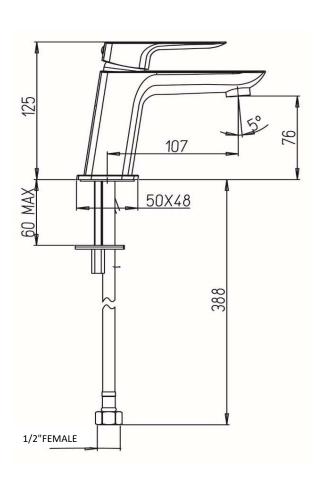

## ப் Paini Nove

Paini Nove basin mixer, small, 107mm projection

Finish: Chrome 09CR205SM