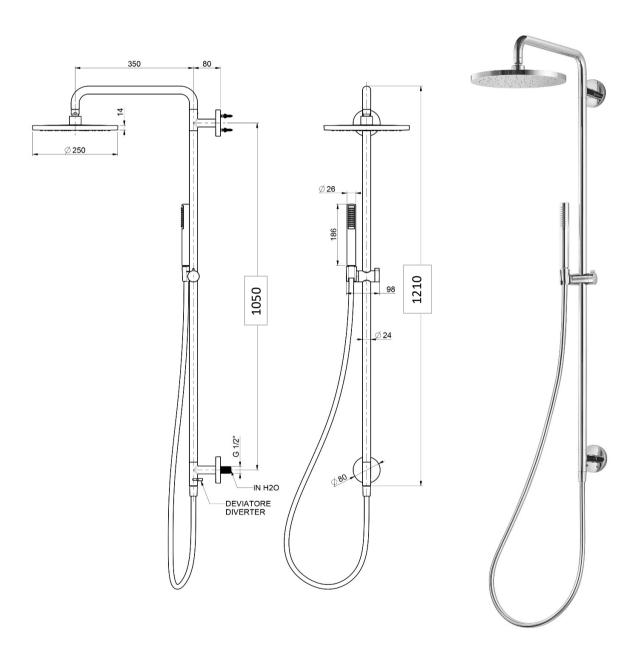

## **TECHNICAL SCHEDULE**

Almar Fluid shower column with rain head 250mm, stilo handshower, intergrated wall elbow position on lower bracket

Code: AL12 > Chrome

Code: AL12BN > Brushed Nickel