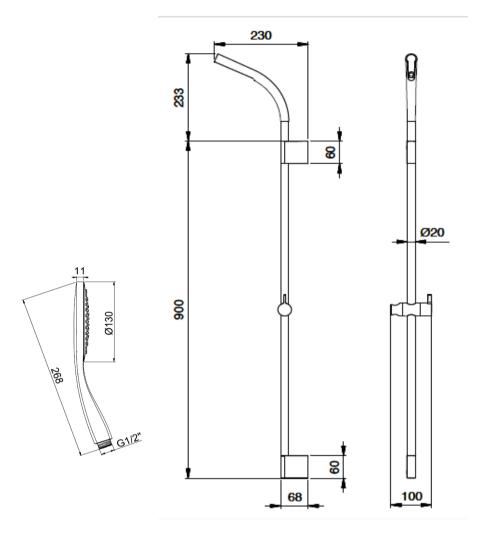

## **Almar**

 $Almar\ Emotion\ fitted\ slide\ shower\ with\ double\ hand\ spray\ position\ and\ separate\ wall\ elbow,\ 1\ jet\ handshower$ 

Finish: Chrome

## AL02