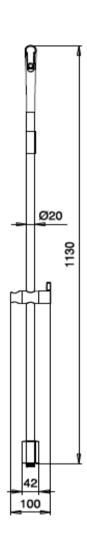

## **Almar**

Almar Emotion fitted slide shower with double hand spray position

Finish: Brushed Nickel

## AL01BN

## Made in Italy

5 Year Warranty (1 year for working parts and fittings)

WELS Rating: 3 Star - 9 Litres/Min

## **For Equal Pressure only**

Max. Operating Pressure: 500Kpa.

Min. Operating Pressure: 50Kpa.

Pipework must be flushed before installation

Please install as per manufacturers instructions in the box

Due to our policy of continuous product development, the design and specification shown are subject to change without notice.