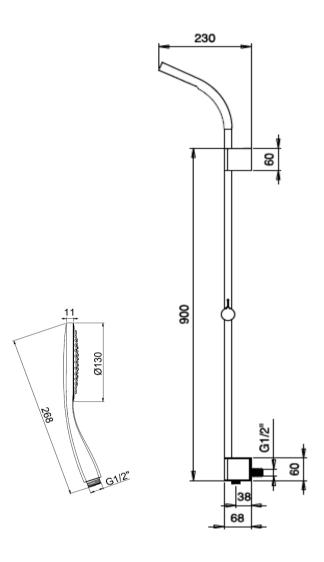

## **Almar**

Almar Emotion fitted slide shower with double hand spray position

Finish: Brushed Nickel

## AL01BN

## Made in Italy

5 Year Warranty (1 year for working parts and fittings)

WELS Rating: 3 Star - 9 Litres/Min

## **For Equal Pressure only**

Max. Operating Pressure: 500Kpa.

Min. Operating Pressure: 50Kpa.

Pipework must be flushed before installation

Please install as per manufacturers instructions in the box

Due to our policy of continuous product development, the design and specification shown are subject to change without notice.