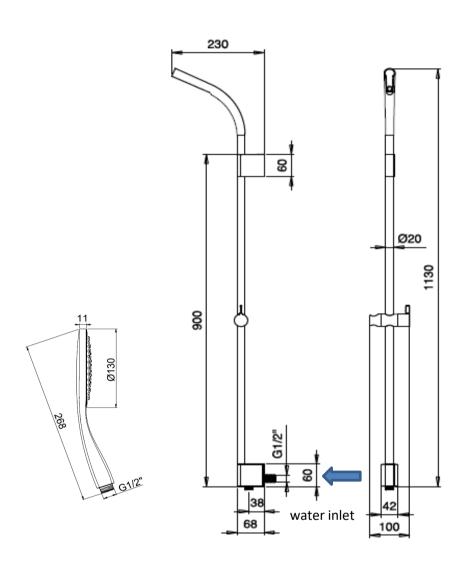

## **Almar**

Almar Emotion fitted slide shower with double hand spray position

Finish: Chrome

## AL01

## **For Equal Pressure only**

Max. Operating Pressure: 500Kpa.

Min. Operating Pressure: 50Kpa.

Pipework must be flushed before installation

Please install as per manufacturers instructions in the box

Due to our policy of continuous product development, the design and specification shown are subject to change without notice.