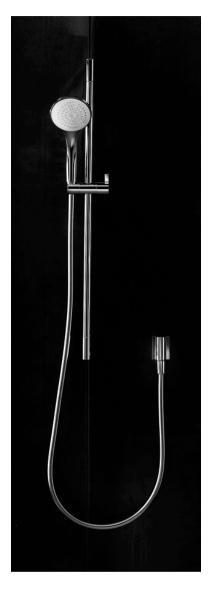

## **Almar**

Almar Emotion deep slide shower with separate wall elbow, 1 jet hanshower

Finish: Brushed Nickel

AL04BN