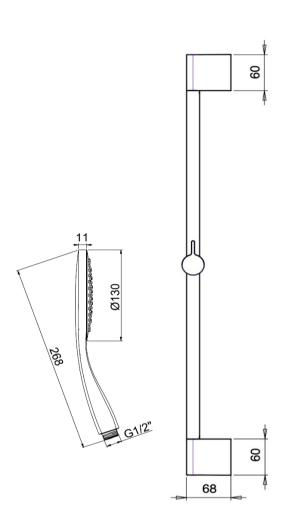

## **Almar**

Almar Emotion deep slide shower with separate wall elbow, 1 jet hanshower

Finish: Brushed Nickel

AL04BN