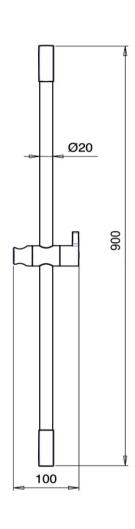

## **Almar**

Almar Emotion deep slide shower with separate wall elbow, 1 jet hanshower

Finish: Brushed Nickel

AL04BN