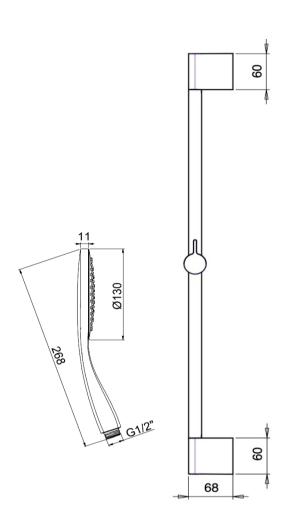

## **Almar**

Almar Emotion deep slide shower with separate wall elbow, 1 jet handshower

Finish: Chrome

## AL04