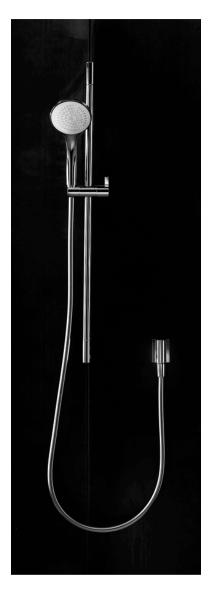

## **Almar**

Almar Emotion deep slide shower with separate wall elbow, 1 jet handshower

Finish: Chrome

## AL04