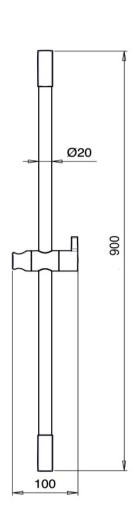

## **Almar**

Almar Emotion deep slide shower with separate wall elbow, 1 jet handshower

Finish: Chrome

## AL04