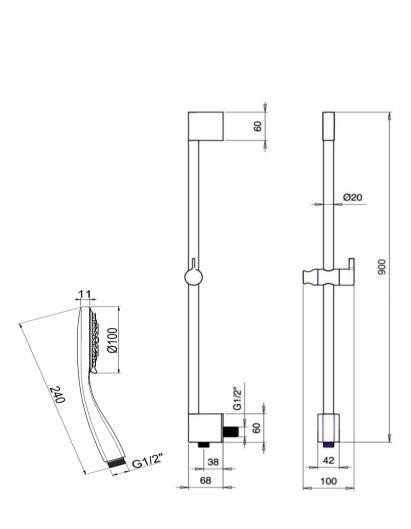

## **Almar**

Almar Emotion deep slide shower with integrated water outlet, 3 jets handshower

Finish: Brushed Nickel

## Made in Italy

Please note water inlet position in lower bracket 5 Year Warranty (1 year for working parts and fittings) WELS Rating: 3 Star - 9 Litres/Min

## For Equal Pressure only

Max. Operating Pressure: 500Kpa.

Min. Operating Pressure: 100Kpa

Pipework must be flushed before installation

Please install as per manufacturers instructions in the box

Due to our policy of continuous product development, the design and specification shown are subject to change without notice.