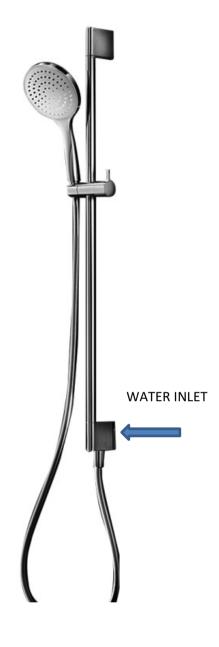

## Made in Italy

Please note water inlet position in lower bracket 5 Year Warranty (1 year for working parts and fittings) WELS Rating: 3 Star - 9 Litres/Min