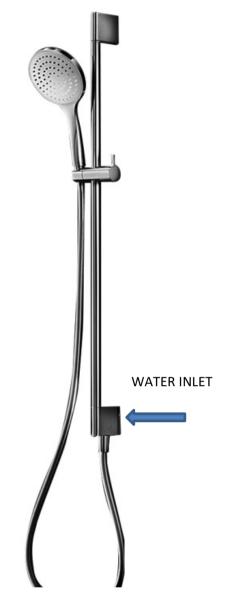

## Almar

Almar Emotion deep slide shower with integrated water outlet, 1 jet handshower Finish: Brushed Nickel

AL03BN

## Made in Italy

Please note water inlet position in lower bracket 5 Year Warranty (1 year for working parts and fittings) WELS Rating: 3 Star - 9 Litres/Min