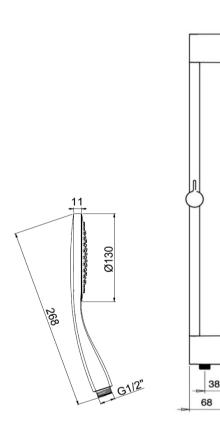

## Almar

Almar Emotion deep slide shower with integrated water outlet, 1 jet handshower Finish: Brushed Nickel

AL03BN

## Made in Italy

Please note water inlet position in lower bracket 5 Year Warranty (1 year for working parts and fittings) WELS Rating: 3 Star - 9 Litres/Min