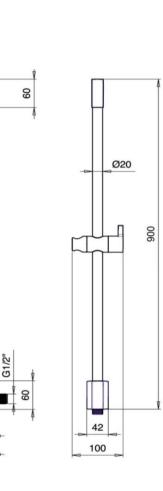

## Almar

Almar Emotion deep slide shower with integrated water outlet, 1 jet handshower Finish: Brushed Nickel

AL03BN

## Made in Italy

Please note water inlet position in lower bracket 5 Year Warranty (1 year for working parts and fittings) WELS Rating: 3 Star - 9 Litres/Min