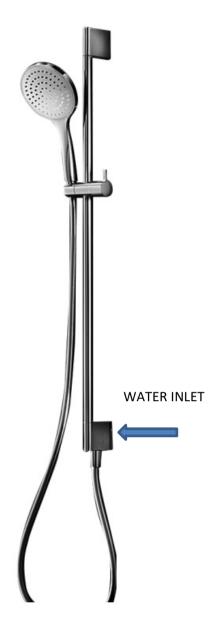

## Made in Italy

Please note water inlet position in lower bracket 5 Year Warranty (1 year for working parts and fittings) WELS Rating: 3 Star - 9 Litres/Min