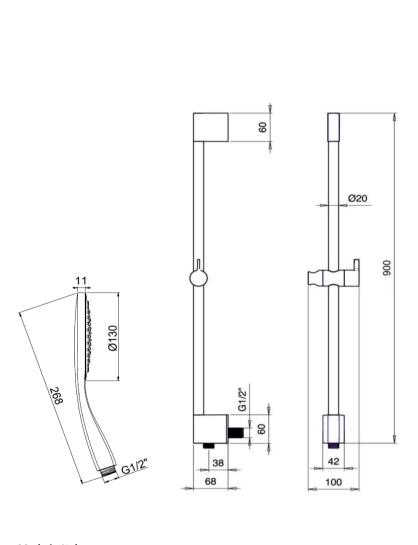

## **Almar**

Almar Emotion deep slide shower with integrated water outlet

Finish: Chrome

## AL03

## Made in Italy

Please note water inlet position in lower bracket 5 Year Warranty (1 year for working parts and fittings) WELS Rating: 3 Star - 9 Litres/Min

## For Equal Pressure only

Max. Operating Pressure: 500Kpa.

Min. Operating Pressure: 100Kpa

Pipework must be flushed before installation

Please install as per manufacturers instructions in the box

Due to our policy of continuous product development, the design and specification shown are subject to change without notice.