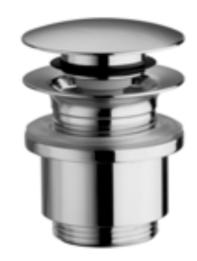

## SILFRA

Silfra 32mm Click Clack waste, no overflow

Finish: Chrome & Brushed Nickel

UD45951 (Chrome) UD45989 (Brushed Nickel)

H = 100mm