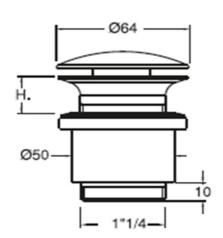

## SILFRA

Silfra 32mm Click Clack waste, no overflow

Finish: Chrome & Brushed Nickel

UD45951 (Chrome) UD45989 (Brushed Nickel)

H = 100mm