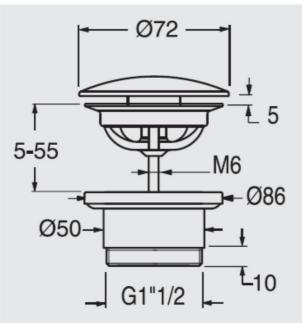

## SILFRA

Silfra 40mm Click Clack basin/bath waste for overflow & no overflow

Finish: Chrome & Brushed Nickel

**UD42651 (Chrome)** 

**UD42689 (Brushed Nickel)** 