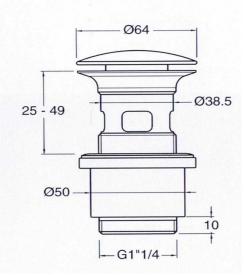

## Silfra 32mm Click Clack waste with overflow

Finish: Chrome & Brushed Nickel

## UD38951 (Chrome)

UD38989 (Brushed Nickel)

**Made in Italy** 5 Year Warranty

For Equal Pressure only

Max. Operating Pressure: 500Kpa.

Min. Operating Pressure: 50Kpa.

Pipework must be flushed before installation