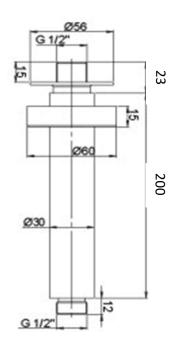

Paini ceiling mounted arm 200mm

Finish: Chrome **50CR744/200** 

## For Equal Pressure only

Max. Operating Pressure: 500Kpa.

Min. Operating Pressure: 50Kpa.

Pipework must be flushed before installation

Please install as per manufacturers instructions in the box