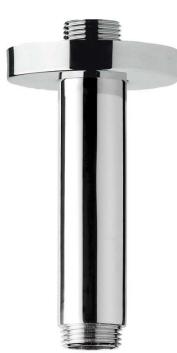

ÚPaini

Paini ceiling mounted arm 150mm Finish: Chrome 50CR744/150

|                                                                                                             | Available finishes:   |  |
|-------------------------------------------------------------------------------------------------------------|-----------------------|--|
| Made in Italy<br>10 Year Warranty (2 Year for Black)                                                        | <b>BK</b> - Black     |  |
| For Equal Pressure only                                                                                     | <b>GM</b> - Gun Metal |  |
| Max. Operating Pressure: 500Kpa.<br>Min. Operating Pressure: 50Kpa.                                         | CQ - Brushed Nickel   |  |
| Pipework must be flushed before installation<br>Please install as per manufacturers instructions in the box | BB - Brushed Brass    |  |