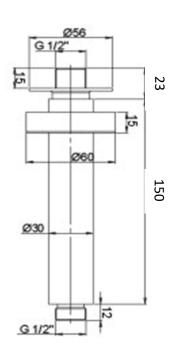

ÚPaini

Paini ceiling mounted arm 150mm Finish: Chrome 50CR744/150

|                                                                                                             | Available finishes:   |  |
|-------------------------------------------------------------------------------------------------------------|-----------------------|--|
| Made in Italy<br>10 Year Warranty (2 Year for Black)                                                        | <b>BK</b> - Black     |  |
| For Equal Pressure only                                                                                     | <b>GM</b> - Gun Metal |  |
| Max. Operating Pressure: 500Kpa.<br>Min. Operating Pressure: 50Kpa.                                         | CQ - Brushed Nickel   |  |
| Pipework must be flushed before installation<br>Please install as per manufacturers instructions in the box | BB - Brushed Brass    |  |