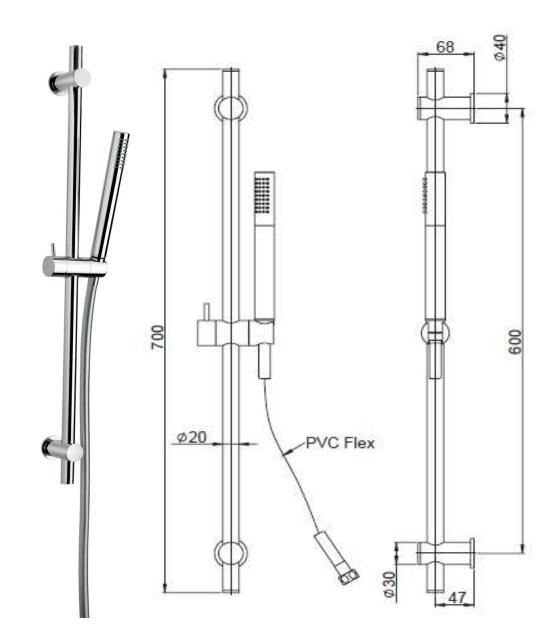

## *ÚPaini*

Paini Slide Shower with single jet stilo handpiece, hose and wall elbow

Finish: Chrome

P4

10 Year Warranty for slide shower 2 Year Warranty for hoses, slider & hand pieces WELS Rating: 3 Star - 9 L/min

## For Equal Pressure only

Max. Operating Pressure: 500Kpa. Min. Operating Pressure: 100Kpa. Pipework must be flushed before installation Please install as per manufacturers instructions in the box

Due to our policy of continuous product development, the design and specification shown are subject to change without notice.