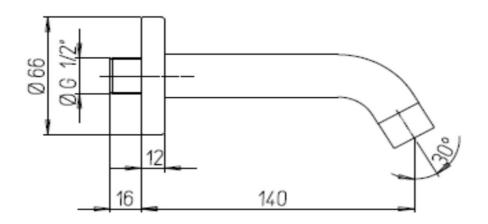

## CPaini COX

Paini Cox 140mm spout

Finish: Chrome 78CR430





## Made in Italy

5 Year Warranty (2 Year for Black)

## For Equal Pressure only

Max. Operating Pressure: 500Kpa.

Min. Operating Pressure: 50Kpa.

Pipework must be flushed before installation

Please install as per manufacturers instructions in the box

## Available finishes:

BK - Black

**GM** - Gun Metal

CQ - Brushed Nickel

**BC** - Brushed Copper

BB - Brushed Brass



Due to our policy of continuous product development, the design and specification shown are subject to change without notice.

Please confirm all particulars with your sales consultant prior to purchase.