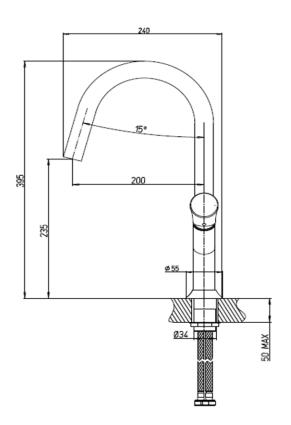

## ப் Paini Cucina

Cucina kitchen mixer hoop spout

Finish: Chrome

## Made in Italy

10 Year Warranty (2 Year for Black) WELS Rating: 4 Star - 7.5 Litres/Min