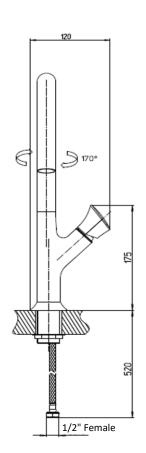

## ப் Paini Cucina

Cucina kitchen mixer hoop spout

Finish: Chrome

## Made in Italy

10 Year Warranty (2 Year for Black) WELS Rating: 4 Star - 7.5 Litres/Min