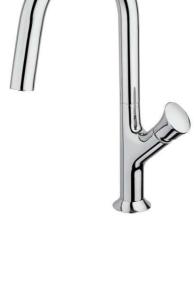

## ப் Paini Cucina

Cucina kitchen mixer hoop spout

Finish: Chrome

## Available finishes:

BK - Black

**GM** - Gun Metal

CQ - Brushed Nickel

Due to our policy of continuous product development, the design and specification shown are subject to change without notice.

Please confirm all particulars with your sales consultant prior to purchase.