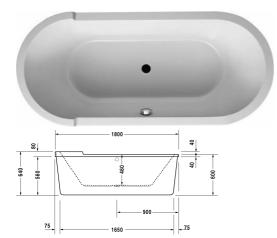

## |< 1800 mm >|

| Bathtub                                                                                                                                                                     | Dimension     | Weight          | Order number   |
|-----------------------------------------------------------------------------------------------------------------------------------------------------------------------------|---------------|-----------------|----------------|
| oval, freestanding, with two backrest slopes, with acrylic panel and support frame, sanitary acrylic , Filling capacity 365 mm                                              |               |                 |                |
| Colors                                                                                                                                                                      |               |                 |                |
| 00 White Alpin                                                                                                                                                              |               |                 |                |
| Variant                                                                                                                                                                     |               |                 |                |
| Basic model                                                                                                                                                                 | 1800 x 800 mm | 58.000 kilogram | 70001000000000 |
| Suitable setting                                                                                                                                                            |               |                 |                |
| LED coloured light with remote control for bathtubs, (white -00 chrome -10)                                                                                                 | ,             |                 | 790840         |
| Bathtub handle chrome                                                                                                                                                       |               |                 | 792804         |
| Suitable products                                                                                                                                                           |               |                 |                |
| Waste and overflow Quadroval with base inlet, chrome, for<br>bathtubs, with flexible hose, **, outlet diameter 52 mm, length<br>of bowden cable 725 mm,                     |               |                 | 791228         |
| Waste and overflow Quadroval chrome, for bathtubs with<br>central outlet, with flexible hose, outlet diameter 52 mm, lengt<br>of bowden cable 850 mm,                       | h             |                 | 792208         |
| Waste and overflow Quadroval with water inlet, chrome, *, for<br>bathtubs with central outlet, with flexible hose, outlet diameter<br>52 mm, length of bowden cable 850 mm, |               |                 | 792209         |

All drawings contain the necessary measurements which are subject to standard tolerances. They are stated in mm and are non-binding. Exact measurements, in particular for customised installation scenarios, can only be taken from the finished piece.