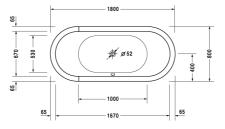

## |< 1800 mm >|

| Bathtub                                                                                                                                                                     | Dimension     | Weight          | Order number   |
|-----------------------------------------------------------------------------------------------------------------------------------------------------------------------------|---------------|-----------------|----------------|
| oval, freestanding, with two backrest slopes, with acrylic panel and support frame, sanitary acrylic , Filling capacity 365 mm                                              |               |                 |                |
| Colors                                                                                                                                                                      |               |                 |                |
| 00 White Alpin                                                                                                                                                              |               |                 |                |
| Variant                                                                                                                                                                     |               |                 |                |
| Basic model                                                                                                                                                                 | 1800 x 800 mm | 58.000 kilogram | 70001000000000 |
| Suitable setting                                                                                                                                                            |               |                 |                |
| LED coloured light with remote control for bathtubs, (white -00 chrome -10)                                                                                                 | ,             |                 | 790840         |
| Bathtub handle chrome                                                                                                                                                       |               |                 | 792804         |
| Suitable products                                                                                                                                                           |               |                 |                |
| Waste and overflow Quadroval with base inlet, chrome, for<br>bathtubs, with flexible hose, **, outlet diameter 52 mm, length<br>of bowden cable 725 mm,                     |               |                 | 791228         |
| Waste and overflow Quadroval chrome, for bathtubs with<br>central outlet, with flexible hose, outlet diameter 52 mm, lengt<br>of bowden cable 850 mm,                       | h             |                 | 792208         |
| Waste and overflow Quadroval with water inlet, chrome, *, for<br>bathtubs with central outlet, with flexible hose, outlet diameter<br>52 mm, length of bowden cable 850 mm, |               |                 | 792209         |

All drawings contain the necessary measurements which are subject to standard tolerances. They are stated in mm and are non-binding. Exact measurements, in particular for customised installation scenarios, can only be taken from the finished piece.