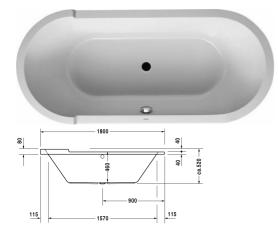

All drawings contain the necessary measurements which are subject to standard tolerances. They are stated in mm and are non-binding.

## Starck tubs & showers Bathtub # 70000900000000

|< 1800 mm >|

Exact measurements, in particular for customised installation scenarios, can only be taken from the finished piece.