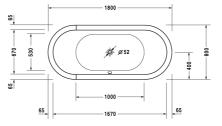

All drawings contain the necessary measurements which are subject to standard tolerances. They are stated in mm and are non-binding.

## Starck tubs & showers Bathtub # 70000900000000

|< 1800 mm >|

Exact measurements, in particular for customised installation scenarios, can only be taken from the finished piece.