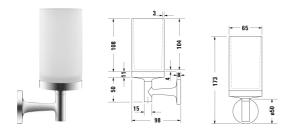

## Starck T Glass holder # 009931..00

|< 65 mm >|

| Glass holder                        | Dimension  | Weight         | Order number |
|-------------------------------------|------------|----------------|--------------|
| wall mounted, frosted glass, 173 mm |            |                |              |
|                                     |            |                |              |
| Colors                              |            |                |              |
| 10 Chrome 46 Black Matt             |            |                |              |
|                                     |            |                |              |
| Variant                             |            |                |              |
|                                     | 65 x 98 mm | 0.600 kilogram | 00993100     |
|                                     |            |                |              |
|                                     |            |                |              |