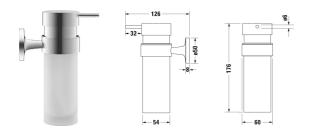

## Starck T Soap dispenser # 009935..00

|< 60 mm >|

| Soap dispenser                      | Dimension   | Weight         | Order number |
|-------------------------------------|-------------|----------------|--------------|
| wall mounted, frosted glass, 176 mm |             |                |              |
|                                     |             |                |              |
| Colors                              |             |                |              |
| 10 Chrome 46 Black Matt             |             |                |              |
|                                     |             |                |              |
| Variant                             |             |                |              |
|                                     | 60 x 126 mm | 0.750 kilogram | 00993500     |
|                                     |             |                |              |
|                                     |             |                |              |

All drawings contain the necessary measurements which are subject to standard tolerances. They are stated in mm and are non-binding. Exact measurements, in particular for customised installation scenarios, can only be taken from the finished piece.