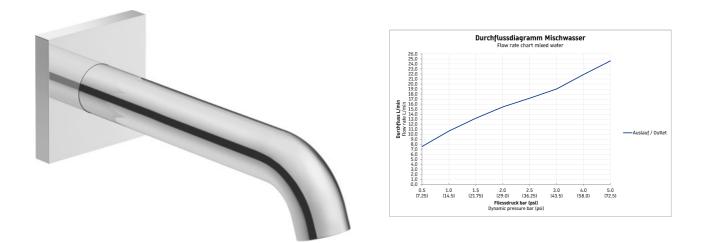

## **C.1 Bath spout** # C152400090..

| Bath spout                                                                           | Dimension | Weight | Order number |
|--------------------------------------------------------------------------------------|-----------|--------|--------------|
| projection 205 mm, square escutcheon                                                 |           |        |              |
|                                                                                      |           |        |              |
| Colors                                                                               |           |        |              |
| 10 Chrome 46 Black Matt                                                              |           |        |              |
|                                                                                      |           |        |              |
| Variant                                                                              |           |        |              |
| surface chrome, connection size DN15, flow rate 19,0 l/min (3<br>bar), noise class l | 3         |        | C152400090   |
|                                                                                      |           |        |              |
|                                                                                      |           |        |              |
|                                                                                      |           |        |              |