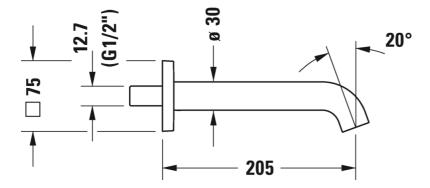

## **C.1 Bath spout** # C152400090..

| Bath spout                                                                           | Dimension | Weight | Order number |
|--------------------------------------------------------------------------------------|-----------|--------|--------------|
| projection 205 mm, square escutcheon                                                 |           |        |              |
|                                                                                      |           |        |              |
| Colors                                                                               |           |        |              |
| 10 Chrome 46 Black Matt                                                              |           |        |              |
|                                                                                      |           |        |              |
| Variant                                                                              |           |        |              |
| surface chrome, connection size DN15, flow rate 19,0 l/min (3<br>bar), noise class l | 3         |        | C152400090   |
|                                                                                      |           |        |              |
|                                                                                      |           |        |              |
|                                                                                      |           |        |              |

All drawings contain the necessary measurements which are subject to standard tolerances. They are stated in mm and are non-binding. Exact measurements, in particular for customised installation scenarios, can only be taken from the finished piece.