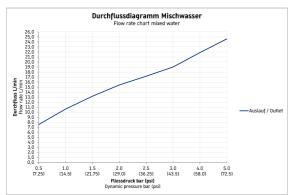

## **C.1 Bath spout** # C152400100..

| Bath spout                                                                        | Dimension | Weight | Order number |
|-----------------------------------------------------------------------------------|-----------|--------|--------------|
| projection 205 mm, round escutcheon                                               |           |        |              |
| Colors                                                                            |           |        |              |
| 10 Chrome 46 Black Matt                                                           |           |        |              |
| Variant                                                                           |           |        |              |
| surface chrome, connection size DN15, flow rate 19,0 l/min (3 bar), noise class I | 3         |        | C152400100   |
|                                                                                   |           |        |              |
|                                                                                   |           |        |              |