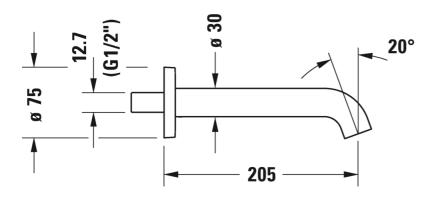

## **C.1 Bath spout** # C152400100..

| Bath spout                                                                        | Dimension | Weight | Order number |
|-----------------------------------------------------------------------------------|-----------|--------|--------------|
| projection 205 mm, round escutcheon                                               |           |        |              |
| Colors                                                                            |           |        |              |
| 10 Chrome 46 Black Matt                                                           |           |        |              |
| Variant                                                                           |           |        |              |
| surface chrome, connection size DN15, flow rate 19,0 l/min (3 bar), noise class I | 3         |        | C152400100   |
|                                                                                   |           |        |              |
|                                                                                   |           |        |              |

All drawings contain the necessary measurements which are subject to standard tolerances. They are stated in mm and are non-binding. Exact measurements, in particular for customised installation scenarios, can only be taken from the finished piece.