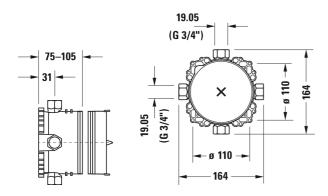

## Faucet Accessories Bluebox® 19,05 mm (3/4") # GK0900001

| Bluebox® 19,05 mm (3/4")                                                                                                                     | Dimension | Weight | Order number |
|----------------------------------------------------------------------------------------------------------------------------------------------|-----------|--------|--------------|
| BLUEBOX® is a registered trademark of Oras Oy, Basic set for concealed installation, Installation depth 75 mm - 105 mm, with shut-off valves |           |        |              |
| Colors                                                                                                                                       |           |        |              |
|                                                                                                                                              |           |        |              |
| Variant                                                                                                                                      |           |        |              |
|                                                                                                                                              |           |        |              |
|                                                                                                                                              |           |        |              |

All drawings contain the necessary measurements which are subject to standard tolerances. They are stated in mm and are non-binding. Exact measurements, in particular for customised installation scenarios, can only be taken from the finished piece.