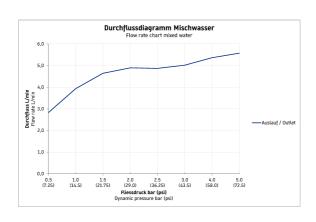

| Single lever bidet mixer                                                                                                                                                                | Dimension | Weight | Order number |
|-----------------------------------------------------------------------------------------------------------------------------------------------------------------------------------------|-----------|--------|--------------|
| ceramic cartridge, projection 121 mm, flexible connection hose 3/8", normal spray, spout fixed with ball joint, recommended operating pressure 3 - 5 bar, with pop-up waste set, 155 mm | es        |        |              |
| Colors                                                                                                                                                                                  |           |        |              |
| 10 Chrome 46 Black Matt                                                                                                                                                                 |           |        |              |
| Variant                                                                                                                                                                                 |           |        |              |
| surface chrome, flow rate 5,0 l/min (3 bar), connection size DN15, noise class I                                                                                                        |           |        | C124000010   |