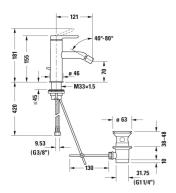

All drawings contain the necessary measurements which are subject to standard tolerances. They are stated in mm and are non-binding. Exact measurements, in particular for customised installation scenarios, can only be taken from the finished piece.