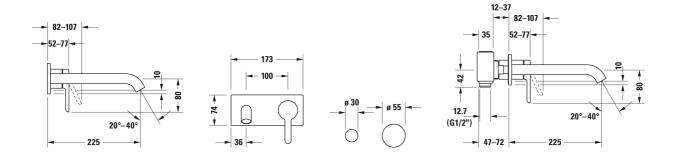

All drawings contain the necessary measurements which are subject to standard tolerances. They are stated in mm and are non-binding. Exact measurements, in particular for customised installation scenarios, can only be taken from the finished piece.