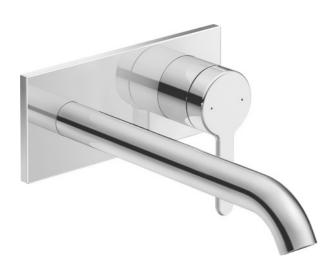

## C.1 Single lever basin mixer for concealed installation # C110700040..

| Single lever basin mixer for concealed installation                                                                                                                                       | Dimension | Weight | Order number |
|-------------------------------------------------------------------------------------------------------------------------------------------------------------------------------------------|-----------|--------|--------------|
| normal spray, ceramic cartridge, aerator adjustable, conne<br>type: basic set for concealed installation, includes: visible p<br>recommended operating pressure 3 - 5 bar, Projection 225 | arts,     |        |              |
| Colors                                                                                                                                                                                    |           |        |              |
| 10 Chrome 46 Black Matt                                                                                                                                                                   |           |        |              |
| Variant                                                                                                                                                                                   |           |        |              |
| surface chrome, flow rate 5,2 l/min (3 bar), UWL class 1, n class I $$                                                                                                                    | oise      |        | C110700040   |
| Necessary accessory                                                                                                                                                                       |           |        |              |
| Basic set single lever basin mixer for concealed installation                                                                                                                             | า         |        | GK1900002    |