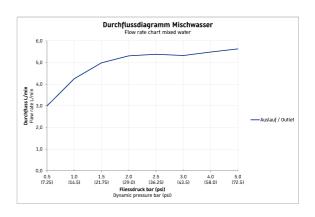

## C.1 Single lever basin mixer for concealed installation # C110700040..

| Single lever basin mixer for concealed installation                                                                                                                                       | Dimension | Weight | Order number |
|-------------------------------------------------------------------------------------------------------------------------------------------------------------------------------------------|-----------|--------|--------------|
| normal spray, ceramic cartridge, aerator adjustable, conne<br>type: basic set for concealed installation, includes: visible p<br>recommended operating pressure 3 - 5 bar, Projection 225 | arts,     |        |              |
| Colors                                                                                                                                                                                    |           |        |              |
| 10 Chrome 46 Black Matt                                                                                                                                                                   |           |        |              |
| Variant                                                                                                                                                                                   |           |        |              |
| surface chrome, flow rate 5,2 l/min (3 bar), UWL class 1, n class I $$                                                                                                                    | oise      |        | C110700040   |
| Necessary accessory                                                                                                                                                                       |           |        |              |
| Basic set single lever basin mixer for concealed installation                                                                                                                             | า         |        | GK1900002    |