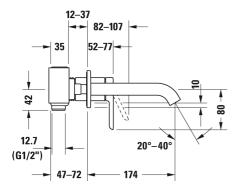

All drawings contain the necessary measurements which are subject to standard tolerances. They are stated in mm and are non-binding. Exact measurements, in particular for customised installation scenarios, can only be taken from the finished piece.