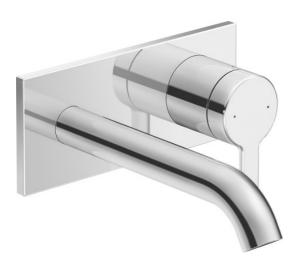

## C.1 Single lever basin mixer for concealed installation # C110700030..

| Single lever basin mixer for concealed installation                                                                                                                                       | Dimension | Weight | Order number |
|-------------------------------------------------------------------------------------------------------------------------------------------------------------------------------------------|-----------|--------|--------------|
| normal spray, ceramic cartridge, aerator adjustable, conne<br>type: basic set for concealed installation, includes: visible  <br>recommended operating pressure 3 - 5 bar, Projection 17: | parts,    |        |              |
| Colors                                                                                                                                                                                    |           |        |              |
| 10 Chrome 46 Black Matt                                                                                                                                                                   |           |        |              |
| Variant                                                                                                                                                                                   |           |        |              |
| surface chrome, flow rate 5,2 l/min (3 bar), UWL class 1, r class I $$                                                                                                                    | noise     |        | C110700030   |
| Necessary accessory                                                                                                                                                                       |           |        |              |
| Basic set single lever basin mixer for concealed installatio                                                                                                                              | n         |        | GK1900002    |

## $\hbox{C.1 Single lever basin mixer for concealed installation} \quad \# \quad \hbox{C110700030}.$