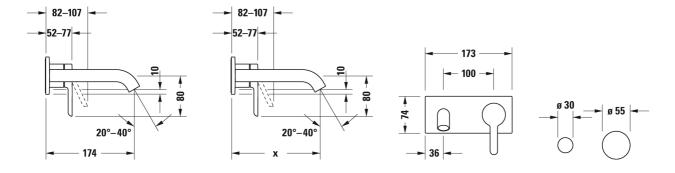

All drawings contain the necessary measurements which are subject to standard tolerances. They are stated in mm and are non-binding. Exact measurements, in particular for customised installation scenarios, can only be taken from the finished piece.