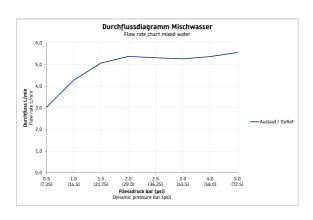

## C.1 Single lever basin mixer for concealed installation # C110700030..

| Single lever basin mixer for concealed installation                                                                                                                                       | Dimension | Weight | Order number |
|-------------------------------------------------------------------------------------------------------------------------------------------------------------------------------------------|-----------|--------|--------------|
| normal spray, ceramic cartridge, aerator adjustable, conne<br>type: basic set for concealed installation, includes: visible  <br>recommended operating pressure 3 - 5 bar, Projection 17: | parts,    |        |              |
| Colors                                                                                                                                                                                    |           |        |              |
| 10 Chrome 46 Black Matt                                                                                                                                                                   |           |        |              |
| Variant                                                                                                                                                                                   |           |        |              |
| surface chrome, flow rate 5,2 l/min (3 bar), UWL class 1, r class I $$                                                                                                                    | noise     |        | C110700030   |
| Necessary accessory                                                                                                                                                                       |           |        |              |
| Basic set single lever basin mixer for concealed installatio                                                                                                                              | n         |        | GK1900002    |