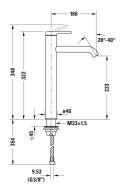

| Single lever basin mixer XL                                                                                                                                                        | Dimension | Weight | Order number |
|------------------------------------------------------------------------------------------------------------------------------------------------------------------------------------|-----------|--------|--------------|
| ceramic cartridge, Projection 166 mm, flexible connection hoses 3/8", aerator adjustable, normal spray, recommended operating pressure 3 - 5 bar, without pop-up waste set, 322 mm |           |        |              |
| Colors                                                                                                                                                                             |           |        |              |
| 10 Chrome 46 Black Matt                                                                                                                                                            |           |        |              |
| Variant                                                                                                                                                                            |           |        |              |
| surface chrome, flow rate 5,1 l/min (3 bar), connection size DN15, UWL class 1, noise class I                                                                                      |           |        | C110400020   |
|                                                                                                                                                                                    |           |        |              |
|                                                                                                                                                                                    |           |        |              |

All drawings contain the necessary measurements which are subject to standard tolerances. They are stated in mm and are non-binding. Exact measurements, in particular for customised installation scenarios, can only be taken from the finished piece.