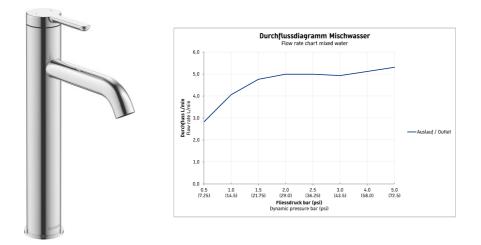

## C.1 Single lever basin mixer L # C110300020..

|< 262 mm >|

| Single lever basin mixer L                                                                                                                                                                  | Dimension    | Weight | Order number |
|---------------------------------------------------------------------------------------------------------------------------------------------------------------------------------------------|--------------|--------|--------------|
| ceramic cartridge, Projection 136 mm, flexible connection<br>hoses 3/8", aerator adjustable, normal spray, recommended<br>operating pressure 3 - 5 bar, without pop-up waste set, 262<br>mm |              |        |              |
| Colors                                                                                                                                                                                      |              |        |              |
| 10 Chrome 46 Black Matt                                                                                                                                                                     |              |        |              |
| Variant                                                                                                                                                                                     |              |        |              |
| surface chrome, flow rate 5,0 l/min (3 bar), connection size<br>DN15, UWL class 1, noise class l                                                                                            |              |        | C110300020   |
| Recommended basins                                                                                                                                                                          |              |        |              |
| Washbowl without tap platform, without overflow, 500 x 405 mm                                                                                                                               | 500 x 405 mm |        | 233950       |
|                                                                                                                                                                                             |              |        |              |