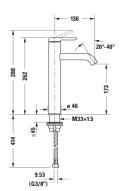

## C.1 Single lever basin mixer L # C110300020..

|< 262 mm >|

| Single lever basin mixer L                                                                                                                                                                  | Dimension    | Weight | Order number |
|---------------------------------------------------------------------------------------------------------------------------------------------------------------------------------------------|--------------|--------|--------------|
| ceramic cartridge, Projection 136 mm, flexible connection<br>hoses 3/8", aerator adjustable, normal spray, recommended<br>operating pressure 3 - 5 bar, without pop-up waste set, 262<br>mm |              |        |              |
| Colors                                                                                                                                                                                      |              |        |              |
| 10 Chrome 46 Black Matt                                                                                                                                                                     |              |        |              |
| Variant                                                                                                                                                                                     |              |        |              |
| surface chrome, flow rate 5,0 l/min (3 bar), connection size<br>DN15, UWL class 1, noise class l                                                                                            |              |        | C110300020   |
| Recommended basins                                                                                                                                                                          |              |        |              |
| Washbowl without tap platform, without overflow, 500 x 405 mm                                                                                                                               | 500 x 405 mm |        | 233950       |
|                                                                                                                                                                                             |              |        |              |

All drawings contain the necessary measurements which are subject to standard tolerances. They are stated in mm and are non-binding. Exact measurements, in particular for customised installation scenarios, can only be taken from the finished piece.

|< 262 mm >|