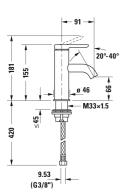

## C.1 Single lever basin mixer S # C110100020..

|< 155 mm >|

| Single lever basin mixer S                                                                                                                                                                 | Dimension    | Weight | Order number |
|--------------------------------------------------------------------------------------------------------------------------------------------------------------------------------------------|--------------|--------|--------------|
| ceramic cartridge, Projection 91 mm, flexible connection hoses<br>3/8", aerator adjustable, normal spray, recommended<br>operating pressure 3 - 5 bar, without pop-up waste set, 155<br>mm |              |        |              |
| Colors                                                                                                                                                                                     |              |        |              |
| 10 Chrome 46 Black Matt                                                                                                                                                                    |              |        |              |
| Variant                                                                                                                                                                                    |              |        |              |
| surface chrome, flow rate 5,0 l/min (3 bar), connection size<br>DN15, UWL class 1, noise class l                                                                                           |              |        | C110100020   |
|                                                                                                                                                                                            |              |        |              |
| Recommended basins                                                                                                                                                                         |              |        |              |
| Washbowl ground, without overflow, ceramic covered slotted waste included, fixings included, reversible, 420 x 270 mm                                                                      | 420 x 270 mm |        | 038142       |
|                                                                                                                                                                                            |              |        |              |

All drawings contain the necessary measurements which are subject to standard tolerances. They are stated in mm and are non-binding. Exact measurements, in particular for customised installation scenarios, can only be taken from the finished piece.

|< 155 mm >|