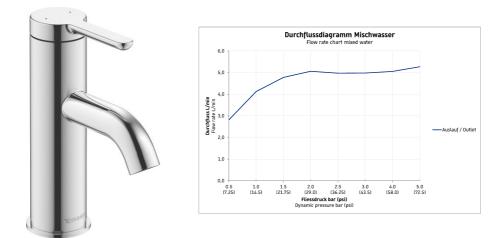

## C.1 Single lever basin mixer S # C110100020..

|< 155 mm >|

| Single lever basin mixer S                                                                                                                                                                 | Dimension    | Weight | Order number |
|--------------------------------------------------------------------------------------------------------------------------------------------------------------------------------------------|--------------|--------|--------------|
| ceramic cartridge, Projection 91 mm, flexible connection hoses<br>3/8", aerator adjustable, normal spray, recommended<br>operating pressure 3 - 5 bar, without pop-up waste set, 155<br>mm |              |        |              |
| Colors                                                                                                                                                                                     |              |        |              |
| 10 Chrome 46 Black Matt                                                                                                                                                                    |              |        |              |
| Variant                                                                                                                                                                                    |              |        |              |
| surface chrome, flow rate 5,0 l/min (3 bar), connection size<br>DN15, UWL class 1, noise class l                                                                                           |              |        | C110100020   |
|                                                                                                                                                                                            |              |        |              |
| Recommended basins                                                                                                                                                                         |              |        |              |
| Washbowl ground, without overflow, ceramic covered slotted waste included, fixings included, reversible, 420 x 270 mm                                                                      | 420 x 270 mm |        | 038142       |
|                                                                                                                                                                                            |              |        |              |