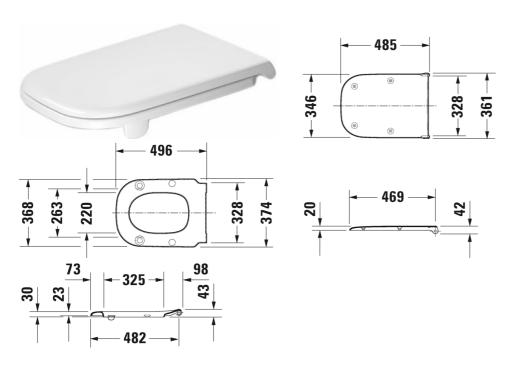

All drawings contain the necessary measurements which are subject to standard tolerances. They are stated in mm and are non-binding. Exact measurements, in particular for customised installation scenarios, can only be taken from the finished piece.