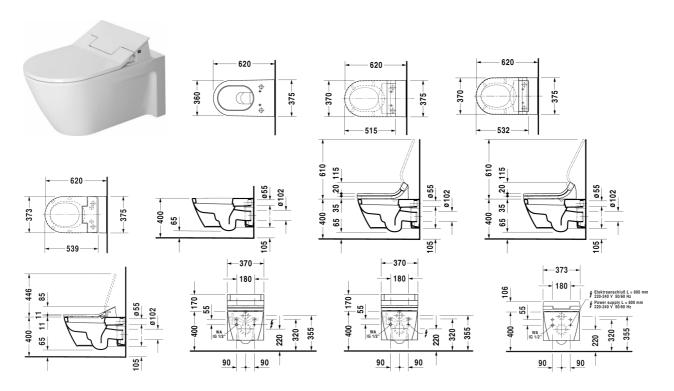

## Starck 2 Toilet wall mounted for SensoWash® # 2533590000

## |< 375 mm >|

| Toilet wall mounted for SensoWash®                                                                                                                             | Dimension     | Weight                       | Order number |
|----------------------------------------------------------------------------------------------------------------------------------------------------------------|---------------|------------------------------|--------------|
| washdown model, only in combination with SensoWash,<br>connecting elements for SensoWash with concealed<br>connections included, Durafix included, UWL class 1 |               |                              |              |
| Colors                                                                                                                                                         |               |                              |              |
| 00 White Alpin                                                                                                                                                 |               |                              |              |
| Variant                                                                                                                                                        |               |                              |              |
| ♦ 4,5 l                                                                                                                                                        | 375 x 620 mm  | 29.000 kilogram              | 2533590000   |
| Infobox                                                                                                                                                        |               |                              |              |
| Durafix for invisible fixation is included in delivery                                                                                                         |               |                              |              |
| Sanitary ceramics with the special WonderGliss surface fini-<br>time to come.<br>When ordering WonderGliss please add a "1" as eleventh di                     |               | ttractive-looking for a long |              |
| Accessory for ceramics                                                                                                                                         |               |                              |              |
| Fixing for wall mounted bidet and wall mounted toilet                                                                                                          | Ø 12 x 180 mm | 0.200 kilogram               | 006500       |
| Accessory                                                                                                                                                      |               |                              |              |

## Starck 2 Toilet wall mounted for SensoWash® # 2533590000

|< 375 mm >|

| Connecting set in combination with SensoWash shower toilet seat, for Geberit Monolith sanitary modules for WCs                                                                                                                                                                                                                                                                                                                                                                             |                | 100692 |
|--------------------------------------------------------------------------------------------------------------------------------------------------------------------------------------------------------------------------------------------------------------------------------------------------------------------------------------------------------------------------------------------------------------------------------------------------------------------------------------------|----------------|--------|
| Connecting set in combination with SensoWash shower toilet seat, for in-wall carriers H=82-100 cm, with conduit pipe for connection inside the tank                                                                                                                                                                                                                                                                                                                                        |                | 100730 |
| Connecting set in combination with SensoWash shower toilet<br>seat, for in-wall carriers H=112-115 cm, with conduit pipe for<br>connection inside the tank                                                                                                                                                                                                                                                                                                                                 |                | 100691 |
| Pre-installation kit in combination with SensoWash, for in-wall carrier with horizontal support without shower toilet pre-installation/conduit pipe                                                                                                                                                                                                                                                                                                                                        |                | 005072 |
| Noise reduction gasket for wall mounted toilet                                                                                                                                                                                                                                                                                                                                                                                                                                             | 0.300 kilogram | 005064 |
| Suitable products<br>SensoWash® Starck C shower toilet seat for ME by Starck,                                                                                                                                                                                                                                                                                                                                                                                                              |                |        |
| Starck 2, Starck 3 and Darling New* Rear-, Lady- and<br>Comfortwash, individual adjustment of water-, air- and seat<br>temperature as well as spray wand position and water spray<br>intensity, Seat heating, Warm air dryer, Electromotive actuated<br>seat and lid, Night light, 2 individually programmable user<br>profiles, Remote control included, Self-cleaning spray wand, on<br>/ off-button, with concealed connections, Quick release: easy<br>seat unit removal, 370 x 515 mm | 370 x 515 mm   | 610001 |
| SensoWash® Slim shower toilet seat for ME by Starck, Starck 2,<br>Starck 3 and Darling New* Rear-, Lady- and Comfortwash, with<br>soft closure, Night light, Remote control included, Locking<br>function via remote control, Self-cleaning spray wand, on / off-<br>button, with concealed connections, Automatic drainage in<br>periods of prologed disuse, 373 x 539 mm                                                                                                                 | 373 x 539 mm   | 611000 |