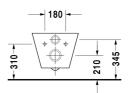

All drawings contain the necessary measurements which are subject to standard tolerances. They are stated in mm and are non-binding. Exact measurements, in particular for customised installation scenarios, can only be taken from the finished piece.