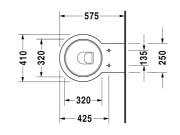

DURAVIT

| Toilet wall mounted                                                                                                                | Dimension     | Weight                       | Order number |
|------------------------------------------------------------------------------------------------------------------------------------|---------------|------------------------------|--------------|
| washdown model, Durafix included, UWL class 1                                                                                      |               |                              |              |
| Colors                                                                                                                             |               |                              |              |
| 00 White Alpin                                                                                                                     |               |                              |              |
| Variant                                                                                                                            |               |                              |              |
| <b>♦</b> 4,5 (                                                                                                                     | 410 x 575 mm  | 27.500 kilogram              | 0210090064   |
| Infobox                                                                                                                            |               |                              |              |
| Durafix for concealed fixation is included in delivery, Pre-wall elements with odour extractors are not recommended                |               |                              |              |
| Sanitary ceramics with the special WonderGliss surface finitime to come. When ordering WonderGliss please add a "1" as eleventh di |               | ttractive-looking for a long |              |
| Accessory for ceramics                                                                                                             |               |                              |              |
| Fixing for wall mounted bidet and wall mounted toilet                                                                              | Ø 12 x 180 mm | 0.200 kilogram               | 006500       |
| Accessory                                                                                                                          |               |                              |              |
| Noise reduction gasket for wall mounted bidet and wall mounted toilet                                                              |               | 0.300 kilogram               | 005019       |
| Suitable products                                                                                                                  |               |                              |              |
| Toilet seat and cover removable, with hinge shaft, hinge pla<br>stainless steel, with soft closure,                                | te            |                              | 006588       |
|                                                                                                                                    |               |                              |              |

All drawings contain the necessary measurements which are subject to standard tolerances. They are stated in mm and are non-binding. Exact measurements, in particular for customised installation scenarios, can only be taken from the finished piece.