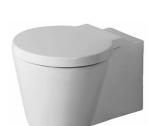

DURAVIT

| Toilet wall mounted                                                                                                                | Dimension     | Weight                       | Order number |
|------------------------------------------------------------------------------------------------------------------------------------|---------------|------------------------------|--------------|
| washdown model, Durafix included, UWL class 1                                                                                      |               |                              |              |
| Colors                                                                                                                             |               |                              |              |
| 00 White Alpin                                                                                                                     |               |                              |              |
| Variant                                                                                                                            |               |                              |              |
| <b>♦</b> 4,5 (                                                                                                                     | 410 x 575 mm  | 27.500 kilogram              | 0210090064   |
| Infobox                                                                                                                            |               |                              |              |
| Durafix for concealed fixation is included in delivery, Pre-wall elements with odour extractors are not recommended                |               |                              |              |
| Sanitary ceramics with the special WonderGliss surface finitime to come. When ordering WonderGliss please add a "1" as eleventh di |               | ttractive-looking for a long |              |
| Accessory for ceramics                                                                                                             |               |                              |              |
| Fixing for wall mounted bidet and wall mounted toilet                                                                              | Ø 12 x 180 mm | 0.200 kilogram               | 006500       |
| Accessory                                                                                                                          |               |                              |              |
| Noise reduction gasket for wall mounted bidet and wall mounted toilet                                                              |               | 0.300 kilogram               | 005019       |
| Suitable products                                                                                                                  |               |                              |              |
| Toilet seat and cover removable, with hinge shaft, hinge pla<br>stainless steel, with soft closure,                                | te            |                              | 006588       |
|                                                                                                                                    |               |                              |              |