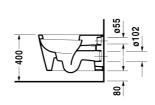

DURAVIT

| Toilet wall mounted                                                                                                                | Dimension     | Weight                       | Order number |
|------------------------------------------------------------------------------------------------------------------------------------|---------------|------------------------------|--------------|
| washdown model, Durafix included, UWL class 1                                                                                      |               |                              |              |
| Colors                                                                                                                             |               |                              |              |
| 00 White Alpin                                                                                                                     |               |                              |              |
| Variant                                                                                                                            |               |                              |              |
| <b>♦</b> 4,5 (                                                                                                                     | 410 x 575 mm  | 27.500 kilogram              | 0210090064   |
| Infobox                                                                                                                            |               |                              |              |
| Durafix for concealed fixation is included in delivery, Pre-wall elements with odour extractors are not recommended                |               |                              |              |
| Sanitary ceramics with the special WonderGliss surface finitime to come. When ordering WonderGliss please add a "1" as eleventh di |               | ttractive-looking for a long |              |
| Accessory for ceramics                                                                                                             |               |                              |              |
| Fixing for wall mounted bidet and wall mounted toilet                                                                              | Ø 12 x 180 mm | 0.200 kilogram               | 006500       |
| Accessory                                                                                                                          |               |                              |              |
| Noise reduction gasket for wall mounted bidet and wall mounted toilet                                                              |               | 0.300 kilogram               | 005019       |
| Suitable products                                                                                                                  |               |                              |              |
| Toilet seat and cover removable, with hinge shaft, hinge pla<br>stainless steel, with soft closure,                                | te            |                              | 006588       |
|                                                                                                                                    |               |                              |              |

All drawings contain the necessary measurements which are subject to standard tolerances. They are stated in mm and are non-binding. Exact measurements, in particular for customised installation scenarios, can only be taken from the finished piece.