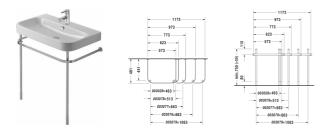

## Happy D.2 Metal console # 0030281000

| Metal console                                                                                                | Dimension    | Weight         | Order number |
|--------------------------------------------------------------------------------------------------------------|--------------|----------------|--------------|
| chrome, height adjustable +50 mm, for washbasin # 231860                                                     |              |                |              |
|                                                                                                              |              |                |              |
| Colors                                                                                                       |              |                |              |
| 10 Chrome                                                                                                    |              |                |              |
|                                                                                                              |              |                |              |
| Variant                                                                                                      |              |                |              |
|                                                                                                              |              | 3.000 kilogram | 0030281000   |
|                                                                                                              |              |                |              |
|                                                                                                              |              |                |              |
| Suitable products                                                                                            |              |                |              |
| Washbasin, furniture washbasin with overflow, with tap platform, overflow clip chrome included, 600 x 505 mm | 600 x 505 mm |                | 231860       |
|                                                                                                              |              |                |              |

All drawings contain the necessary measurements which are subject to standard tolerances. They are stated in mm and are non-binding. Exact measurements, in particular for customised installation scenarios, can only be taken from the finished piece.