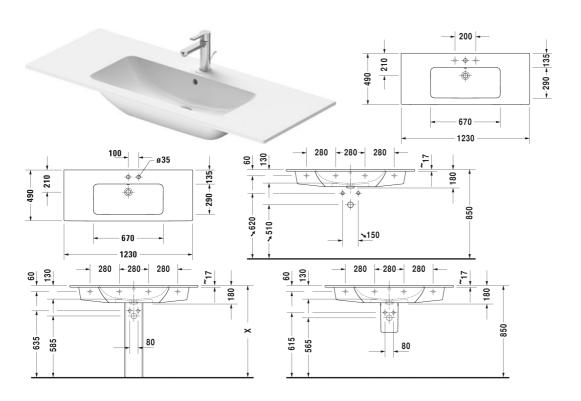

## ME by Starck Washbasin, furniture washbasin # 233612..00 / 233612..58 / 233612..60 / 233612..00 / 233612..58 / 233612..60

|< 1230 mm >|

| Washbasin, furniture washbasin                                                                                           | Dimension     | Weight          | Order number |
|--------------------------------------------------------------------------------------------------------------------------|---------------|-----------------|--------------|
| with overflow, with tap platform, 1230 mm                                                                                |               |                 |              |
| Colors                                                                                                                   |               |                 |              |
| 00 White Alpin 32 White Satin Matt                                                                                       |               |                 |              |
| Variant                                                                                                                  |               |                 |              |
| •                                                                                                                        | 1230 x 490 mm | 33.400 kilogram | 23361200     |
| ••                                                                                                                       | 1230 x 490 mm | 33.400 kilogram | 23361258     |
| ⊗                                                                                                                        | 1230 x 490 mm | 33.400 kilogram | 23361260     |
| •                                                                                                                        | 1230 x 490 mm | 33.400 kilogram | 23361200     |
| ••                                                                                                                       | 1230 x 490 mm | 33.400 kilogram | 23361258     |
| ⊗                                                                                                                        | 1230 x 490 mm | 33.400 kilogram | 23361260     |
| Sanitary ceramics with the special WonderGliss sur<br>time to come.<br>When ordering WonderGliss please add a "1" as ele |               |                 |              |
| Accessory                                                                                                                |               |                 |              |
| Space saving siphon                                                                                                      | 1 1/4" mm     | 0.400 kilogram  | 005076       |