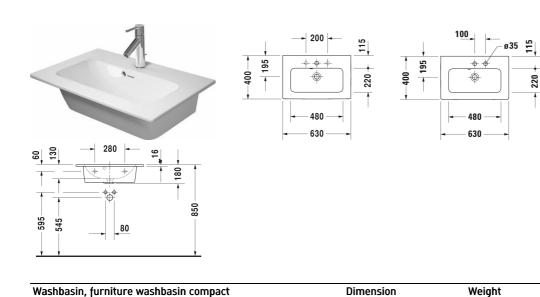

Order number

ME by Starck Washbasin, furniture washbasin compact # 234263..00 / 234263..58 / 234263..60 / 234263..00 / 234263..58 / 234263..60

|< 630 mm >|

| with overflow, with tap platform, 630 mm                                                                                                                        |                                 |                               |                  |
|-----------------------------------------------------------------------------------------------------------------------------------------------------------------|---------------------------------|-------------------------------|------------------|
| Colors                                                                                                                                                          |                                 |                               |                  |
| 00 White Alpin 32 White Satin Matt                                                                                                                              |                                 |                               |                  |
| Variant                                                                                                                                                         |                                 |                               |                  |
| •                                                                                                                                                               | 630 x 400 mm                    | 15.300 kilogram               | 23426300         |
| ••                                                                                                                                                              | 630 x 400 mm                    | 15.300 kilogram               | 23426358         |
| ×                                                                                                                                                               | 630 x 400 mm                    | 15.300 kilogram               | 23426360         |
| •                                                                                                                                                               | 630 x 400 mm                    | 15.300 kilogram               | 23426300         |
| ••                                                                                                                                                              | 630 x 400 mm                    | 15.300 kilogram               | 23426358         |
| Ø                                                                                                                                                               | 630 x 400 mm                    | 15.300 kilogram               | 23426360         |
|                                                                                                                                                                 |                                 |                               |                  |
| Sanitary ceramics with the special WonderGliss surface finish v<br>time to come.<br>When ordering WonderGliss please add a "1" as eleventh digit t<br>Accessory |                                 | nttractive-looking for a long |                  |
| time to come.<br>When ordering WonderGliss please add a "1" as eleventh digit t                                                                                 |                                 | ottractive-looking for a long | 005076           |
| time to come.<br>When ordering WonderGliss please add a "1" as eleventh digit t<br>Accessory                                                                    | to the model number.            |                               | 005076           |
| time to come. When ordering WonderGliss please add a "1" as eleventh digit t  Accessory  Space saving siphon                                                    | to the model number.  1 1/4" mm |                               | 005076<br>KT6422 |