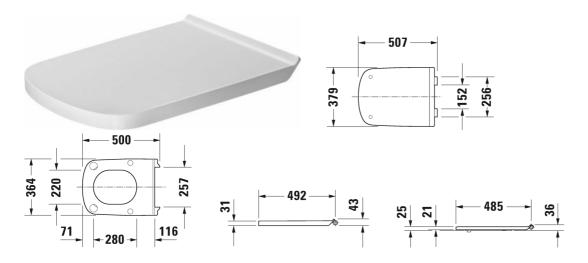

## DuraStyle Toilet seat and cover # 0062390000

| Toilet seat and cover                                                                                                                                                       | Dimension    | Weight         | Order number |
|-----------------------------------------------------------------------------------------------------------------------------------------------------------------------------|--------------|----------------|--------------|
| elongated, with lateral reinforcement and extended hinge shaft, hinges stainless steel, with soft closure                                                                   |              |                |              |
| Colors                                                                                                                                                                      |              |                |              |
| 00 White Alpin                                                                                                                                                              |              |                |              |
| Variant                                                                                                                                                                     |              |                |              |
|                                                                                                                                                                             |              | 3.100 kilogram | 0062390000   |
|                                                                                                                                                                             |              |                |              |
| Suitable products                                                                                                                                                           |              |                |              |
| Toilet wall mounted Duravit Rimless® rimless, washdown model, suitable for barrier-free applications, projection 700 mm, Durafix included, UWL class 1, 4,5 l, 370 x 700 mm | 370 x 700 mm |                | 255909       |
|                                                                                                                                                                             |              |                |              |